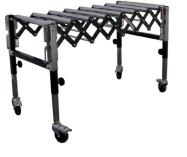

# Extendable conveyer with rollers

Conveyors support sheet metal to facilitate work and handling.

#### **Technical description**

Extendable conveyor up to 1.30 m in length Maximum load: 150 Kg With 9 stainless steel rollers Ø 42 mm Mounted on 4 rubber wheels with brakes Height adjustable up to 0.96 m Attachment between 2 conveyors possible thanks to the hooks